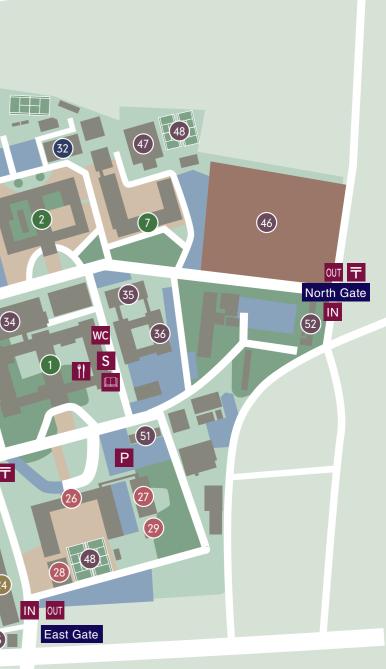

# CAMPUS MAP

# **KYUSHU UNIVERSITY**

## **HOSPITAL CAMPUS**

3-1-1 Maidashi Higashi-ku, Fukuoka, Japan 812-8582

- Faculty of Medical Sciences Building A of Basic Sciences ♥
- 2 Faculty of Medical Sciences Building B of Basic Sciences Department of Health Care Administration and Management, Graduate School of Medical Sciences
- 3 Faculty of Medical Sciences Building A of Clinical Sciences Research Center for Environment and Developmental Medical Sciences 39 Synthetic Systems Biology Research Center
- 4 Faculty of Medical Sciences Building B of Clinical Sciences
- Department of Health Sciences ♥
- Reseach Center for Human Disease Modeling (8)
- 9 Center for Cohort Studies 💙
- 10 Centennial Hall 💙
- 11 Medical Museum
- 12 Inokichi Kubo Memorial Museum
- 13 75th Anniversary Memorial Garden
- 14 South Ward, Kyushu University Hospital 🎔
- 15 North Ward, Kyushu University Hospital 💙
- 1 Outpatient Ward, Kyushu University Hospital 💙
- 17 Kyushu University Hospital Westwing Building 🎔 Medical Institute of Bioregulation (Medical Research Center for High Depth Omics, Research Center for Systems Immunology)
- (18) Center for Molecular Imaging ♥
- 19 Cogeneration Building
- 20 Patient Parking 1(under construction)
- 21 Patient Parking 2
- 22 Patient Parking 3
- 23 School of Dentistry Student Training Building
- 24 Faculty of Dental Science, Main Building 🖤 Research Center for Oral Health • Brain Health • Total Health
- **25** Faculty of Dental Science, Clinical Science
- 23 Faculty of Pharmaceutical Sciences ♥
- 27 Science Plaza
- 28 Greenpharma Research Center for System Drug Discovery
- Structural drug discovery center via Green-Pharma 29
- 30 Medical Institute of Bioregulation Main Building 🖤
- 31 Medical Institute of Bioregulation Annex
- 32 Medical Institute of Bioregulation Building 3 🖤
- 33 Medical Institute of Bioregulation Building 4
- 34 Kyushu University Biomedical Research Station 💙 Medical Institute of Bioregulation (Department of Molecular and Structural Biology, Department of Molecular and Cellular Biology, Medical Research Center for High Depth Omics, Research Center for Systems Immunology)

- 35 Kyushu University Station-Ⅰ for Collaborative Research ♥
- **36** Kyushu University Station- II for Collaborative Research Medical Institute of Bioregulation (Medical Research Center for High Depth Omics, Research Center for Systems Immunology)
- 37 Research Center for Education in Health Care System Research Institute of Angiocardiology
- 38 Center for Advanced Medical Innovation (CAMI) ♥
- 40 Radioisotope Center
- 41 Building of Administrative Offices of Research and Education on Maidashi Campus 🖤 Center for Health Sciences and Counseling Hospital Branch (Health Consultation • Student Counseling)
- 42 Medical Library
- 43 Information Infranstructure Initiative Maidashi Office
- 44 Foreign Visitor's Quarters
- 45 Alumni Hall
- 46 Multipurpose Sports Field
- 47 Gymnasium 💙
- 48 Tennis Court 49 Memorial Tower
- 50 Charnel House
- 51 Acceptance Inspection Center
- 52 Maidashi International House
- 53 Gate Guard,

FukuokaCitySubway, Maidashi-Kyudaibyoinmae, Exit7

## Automated External Defibrillator (AED) Locations

- 1 Faculty of Medical Sciences Building A of Basic Sciences / Entrance
- 2 Faculty of Medical Sciences Building B of Basic Sciences / Entrance
- Department of Health Sciences / Entrance
- 9 Center for Cohort Studies / Entrance
- Centennial Hall / Entrance
- 14 South Ward, Kyushu University Hospital / Each floor
- 15 North Ward, Kyushu University Hospital / Each floor
- 10 Outpatient Ward, Kyushu University Hospital / Each floor
- 1 Kyushu University Hospital Westwing Building / Beside the barber on the 1st Floor, (Beside) the entrance on the 2nd Floor
- 18 Center for Molecular Imaging / 2nd Floor

(48) 8 (19) 33 38 Ρ (42) (39) 43 17 (34) S **(**) 11 ₹ S (16) WC (15) WC (14) А Nishitetsu Bus Kyudai Byoin Ŧ 21 P (13) 28 (11) IN OUT 49 48) P (22) IN OUT JR Bus Kyudai Byoin, Kencho-mae Main Gate Visitor Parking Entrance Nishitetsu Bus Kencho-mae Nishitetsu Bus Keisatsu Honbu-mae, Kyudai Byoin Iriguchi 0 10 50 100 AED 23 Faculty of Dental Science, Main Building / Entrance 23 Faculty of Pharmaceutical Sciences / Entrance 30 Medical Institute of Bioregulation Main Building / Entrance 3 Medical Institute of Bioregulation Building 3 / Entrance 3 Kyushu University Biomedical Research Station / Entrance 35 Kyushu University Station-1 for Collaborative Research / Entrance

Kashii 🕨

Route 3

50

18

Ρ

(10

P

Р

44

Tenjin

- 38 Center for Advanced Medical Innovation (CAMI) / 1st Floor Information booth, 3rd Floor Staff station
- Building of Administrative Offices of Research and Education on Maidashi Campus / Entrance
- 47 Gymnasium / Entrance

### Maidashi-Kyudaibyoinmae Subway Sta.

200m

| ۴)<br>P | Restaurant or<br>Cafeteria<br>Parking |
|---------|---------------------------------------|
| Α       | ATM                                   |
| S       | Store                                 |
|         | Bookstore                             |
| WC      | Multipurpose<br>toilet                |
| IN      | Entrance                              |
| OUT     | Exit                                  |
| ₸       | Mailbox                               |
|         | Bus Stop                              |
| V       | AED                                   |